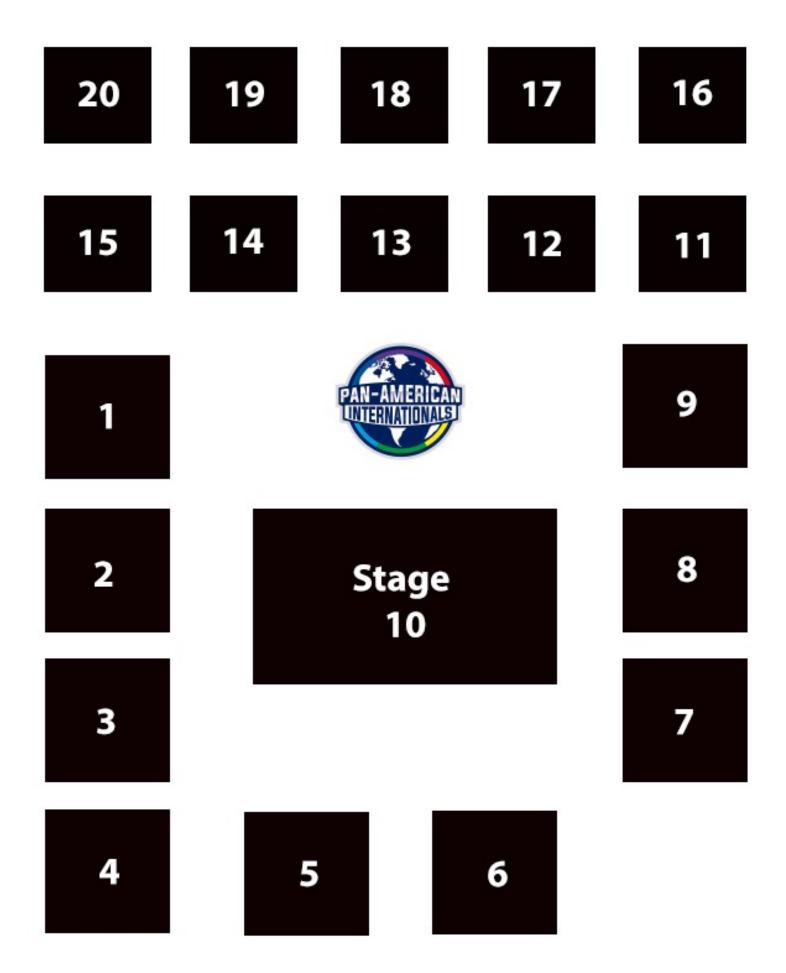

## 2023 SCHEDULE OF EVENTS FRIDAY

4:00 PM SELF DEFENSE RING 20 11 AND UNDER SELF DEFENSE ALL RANKS RING 19 12 AND UP SELF DEFENSE ALL RANKS

**UNDERBELTS** (CREATIVE FORMS & WEAPONS, EXTREME FORMS & WEAPONS, MUSICAL FORMS & WEAPONS, AMERICAN KENPO FORMS)

RING 2011 AND UNDER - AMERICAN KENPO FORMSRING 1912 AND UP - AMERICAN KENPO FORMSRING 189 AND UNDER CMX FORMS AND WEAPONSRING 1710-13 CMX FORMS AND WEAPONSRING 1614-17 CMX FORMS AND WEAPONSRING 1518+ CMX FORMS AND WEAPONS

# BLACK BELT (TEAMS, CREATIVE FORMS & WEAPONS, EXTREME FORMS & WEAPONS, MUSICAL FORMS & WEAPONS, OPEN WEIGHT)

| 1:00 PM | STAGE  | TEAM DEMO                            | STAGE   | TEAM SYNC FORMS & WEAPONS                  |
|---------|--------|--------------------------------------|---------|--------------------------------------------|
| 2:00 PM |        |                                      |         |                                            |
| 2.00 PW | STAGE  | TRADITIONAL CHALLENGE 18+            | RING 2  | 13 & UNDER TRADITIONAL CHALLENGE           |
|         |        |                                      | RING 7  | 14-17 TRADIONAL CHALLENGE                  |
|         |        |                                      |         |                                            |
| 3:00 PM | STAGE  | OPEN WEIGHT MEN 18+                  | RING 2  | OPEN WEIGHT WOMEN 18+                      |
|         | RING 3 | OVERFLOW OPEN WEIGHT                 | RING 8  | OPEN WEIGHT JUNIORS 13 & UNDER             |
|         |        |                                      | RING 7  | OPEN WEIGHT JUNIORS 14-17                  |
|         |        |                                      |         |                                            |
| 5:00 PM | STAGE  | 18-29 MEN CMX FORMS & WEAPONS        | RING 7  | RING 8 - 16-17 BOYS CMX FORMS & WEAPONS    |
|         | RING 2 | 18-29 WOMEN CMX FORMS & WEAPONS      | RING 8  | RING 9 - 16 - 17 GIRLS CMX FORMS & WEAPONS |
|         | RING 1 | 11 & UNDER BOYS CMX FORMS & WEAPONS  | RING 11 | RING 11 - 30-39 CMX FORMS & WEAPONS        |
|         | RING 9 | 11 & UNDER GIRLS CMX FORMS & WEAPONS | RING 12 | RING 12 - 40+ CMX FORMS & WEAPONS          |
|         | RING 5 | 12- 13 BOYS CMX FORMS & WEAPONS      | RING 20 | RING 18 - 11 & UNDER AMERICAN KENPO FORMS  |
|         | RING 6 | 12- 13 GIRLS CMX FORMS & WEAPONS     | RING 19 | RING 17 - 12 AND UP AMERICAN KENPO FORMS   |
|         | RING 3 | 14- 15 BOYS CMX FORMS & WEAPONS      |         |                                            |
|         | RING 4 | 14- 15 GIRLS CMX FORMS & WEAPONS     |         |                                            |
|         |        |                                      |         |                                            |
| 7:00 PM | STAGE  | 18-29 MEN TEAM FIGHTING              | RING 2  | 18 -29 WOMEN TEAM FIGHTING                 |
|         | RING 3 | 30+ SENIOR MEN TEAM FIGHTING         | RING 7  | JUNIOR TEAM FIGHTING                       |
|         |        |                                      |         |                                            |

#### UNDERBELTS

(TRADITIONAL WEAPONS & FORMS, POINT SPARRING, OPEN RANKS, CONTINOUS FIGHTING)

| SESION 1 | RING 20 | 5 AND UNDER                   | RING 15 | 8-9 ADVANCE                        |  |  |  |  |
|----------|---------|-------------------------------|---------|------------------------------------|--|--|--|--|
| 9:00 AM  | RING 19 | 6 - 7 BEGINNERS               | RING 14 | 5 AND UNDER (FIRST TIMERS)         |  |  |  |  |
|          | RING 18 | 6 - 7 INTERMEDIATE & ADVANCED | RING 13 | 6 - 7 (FIRST TIMERS)               |  |  |  |  |
|          | RING 17 | 8 -9 BEGINNERS                | RING 12 | 8 - 9 (FIRST TIMERS)               |  |  |  |  |
|          | RING 16 | 8-9 INTERMEDIATE              | RING 11 | 10-11 / 12-13 OPEN RANK FIGHTING   |  |  |  |  |
|          |         |                               |         |                                    |  |  |  |  |
| SESION 2 | RING 20 | 10 - 11 BEGINNERS             | RING 15 | 12-13 ADVANCED                     |  |  |  |  |
| 10:30 AM | RING 19 | 10-11 INTERMEDIATE            | RING 14 | 10 - 11 BEGINNERS (FIRST TIMERS)   |  |  |  |  |
|          | RING 18 | 10-11 ADVANCED                | RING 13 | 10-11 INTERMEDIATE (FIRST TIMERS)  |  |  |  |  |
|          | RING 17 | 12-13 BEGINNERS               | RING 12 | 6-7/8-9 OPEN RANK FIGHTING         |  |  |  |  |
|          | RING 16 | 12-13 INTERMEDIATE            | RING 11 | 14 - 15 / 16-17 OPEN RANK FIGHTING |  |  |  |  |
|          |         |                               |         |                                    |  |  |  |  |
| SESION 2 | RING 20 | 14 - 15 BEGINNERS             | RING 15 | 16-17 ADVANCED                     |  |  |  |  |
| 12:30 AM | RING 19 | 14 - 15 INTERMEDIATE          | RING 14 | 18+ MEN UNDERBELTS                 |  |  |  |  |
|          | RING 18 | 14-15 ADVANCED                | RING 13 | OVERFLOW                           |  |  |  |  |
|          | RING 17 | 16 - 17 BEGINNERS             | RING 12 | 18+ WOMEN UNDERBELTS               |  |  |  |  |
|          | RING 16 | 16-17 INTERMEDIATE            | RING 11 | ALL AGES SPECIAL NEEDS             |  |  |  |  |
|          |         |                               |         |                                    |  |  |  |  |

#### **BLACK BELT** (TRADITIONAL WEAPONS & FORMS, POINT SPARRING, CONTINOUS FIGHTING)

| 8:00 AM  | STAGE                                        | 30 - 39 MEN           | RING 3     | 30 - 39 WOMEN                |  |
|----------|----------------------------------------------|-----------------------|------------|------------------------------|--|
|          | RING 2                                       | 40-49 MEN / 50+ MEN   | RING 5     | 40-49 WOMEN / 50+ WOMEN      |  |
|          |                                              |                       |            |                              |  |
| 9:00 AM  | RING 1                                       | 9 AND UNDER           | RING 2     | 14 - 15 BOYS                 |  |
|          | RING 4                                       | 10 - 11 BOYS          | RING 3     | 14 - 15 GIRLS                |  |
|          | RING 5                                       | 10 - 11 GIRLS         | RING 7     | 16 - 17 BOYS                 |  |
|          | RING 6                                       | 12 - 13 BOYS          | RING 8     | 16 - 17 GIRLS                |  |
|          | RING 9                                       | 12 - 13 GIRLS         |            |                              |  |
|          |                                              |                       |            |                              |  |
| 10:30 AM | STAGE                                        | RUNOFFS 17 & UNDER    | RING 3     | 18 -29 MEN FORMS             |  |
|          | RING 2                                       | 18 - 29 WOMEN FORMS   | RING 7 - 8 | 18 - 29 FORMS OVERFLOW       |  |
|          |                                              |                       |            |                              |  |
|          | STAGE                                        | RUNOFFS 18+ MEN FORMS | STAGE      | RUNOFFS 18+ WOMEN FORMS      |  |
| 12:30 PM | RING 2                                       | 18+ MEN FIGHTING      | RING 3     | 18+ MEN FIGHTING OVER FLOW   |  |
|          | RING 7                                       | 18+ WOMEN FIGHTING    | RING 8     | 18+ WOMEN FIGHTING OVER FLOW |  |
|          |                                              |                       |            |                              |  |
|          | PANAMERICAN INTERNATIONAL NIGHT OF CHAMPIONS |                       |            |                              |  |