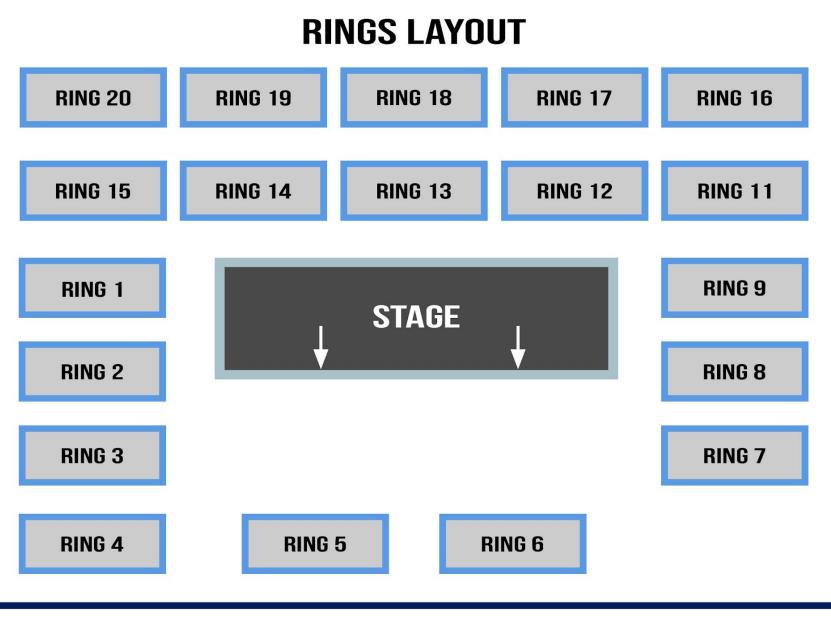

**NOTE:** PLEASE CHECK THE RING LAYOUT TO FIND THE LOCATION OF YOUR RING

**UNDER BLACK BELTS** BEGINNERS, INTERMEDIATES AND ADVANCED RANKS SATURDAY, NOVEMBER 12<sup>TH</sup>, 2022

TRADITIONAL WEAPONS & FORMS , Point Sparring, Open Ranks, Continous Fighting

**NOTE:** PLEASE CHECK THE RING LAYOUT TO FIND THE LOCATION OF YOUR RING